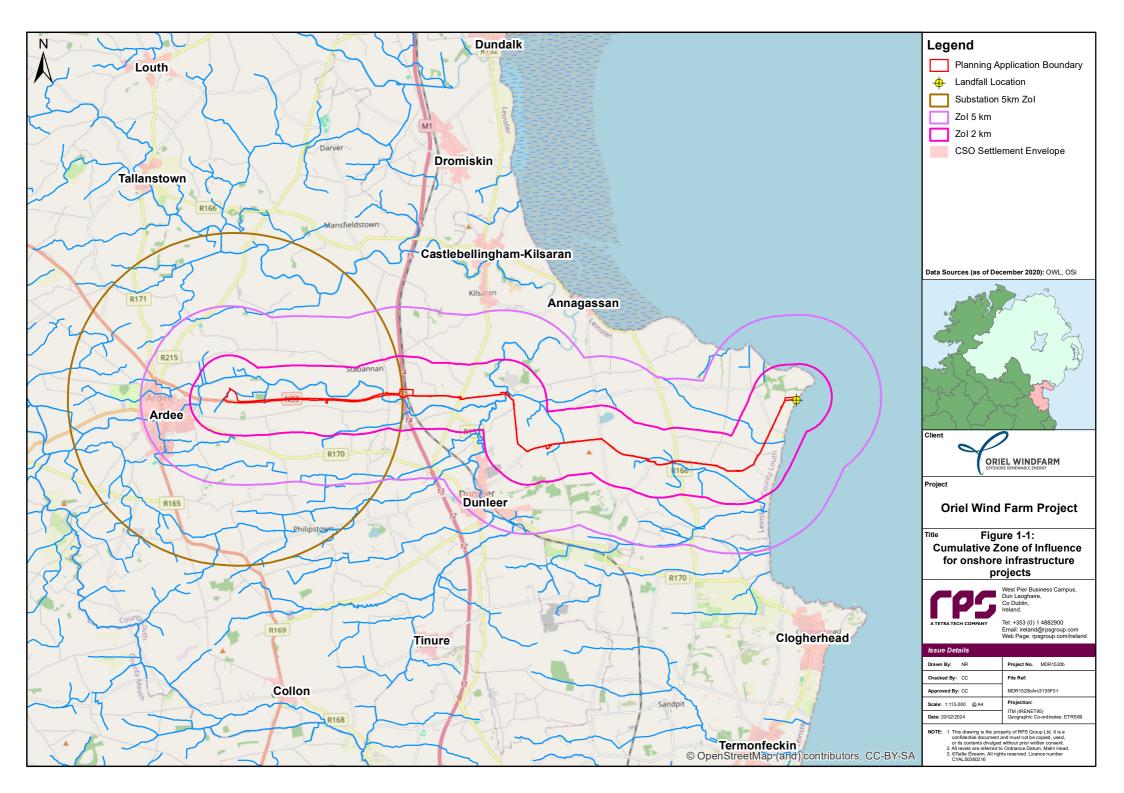

### **Figures**

| Figure 1-1: Cumulative Zone of Influence for onshore infrastructure projects |
|------------------------------------------------------------------------------|
|------------------------------------------------------------------------------|

A desk study was then undertaken to search consent applications and any other available sources to identify projects and activities falling within the largest defined ZoI (2 km from the onshore cable and 5 km from the onshore substation site (see ), which may have the potential to give rise to cumulative effects with the Project. This list of projects was compiled in August 2023 and included: